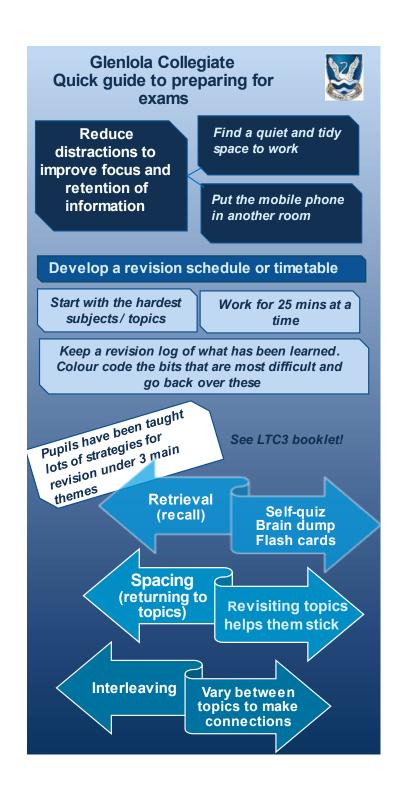

Preparing for Exams – A Quick Guide for Parents/Guardians is also included with this message, which will hopefully be of help. Thanks to those that came to our Learn Spark – Getting Your Child Study Ready, parent/guardian event in March. Feedback has been good and this seems to have been a useful evening.